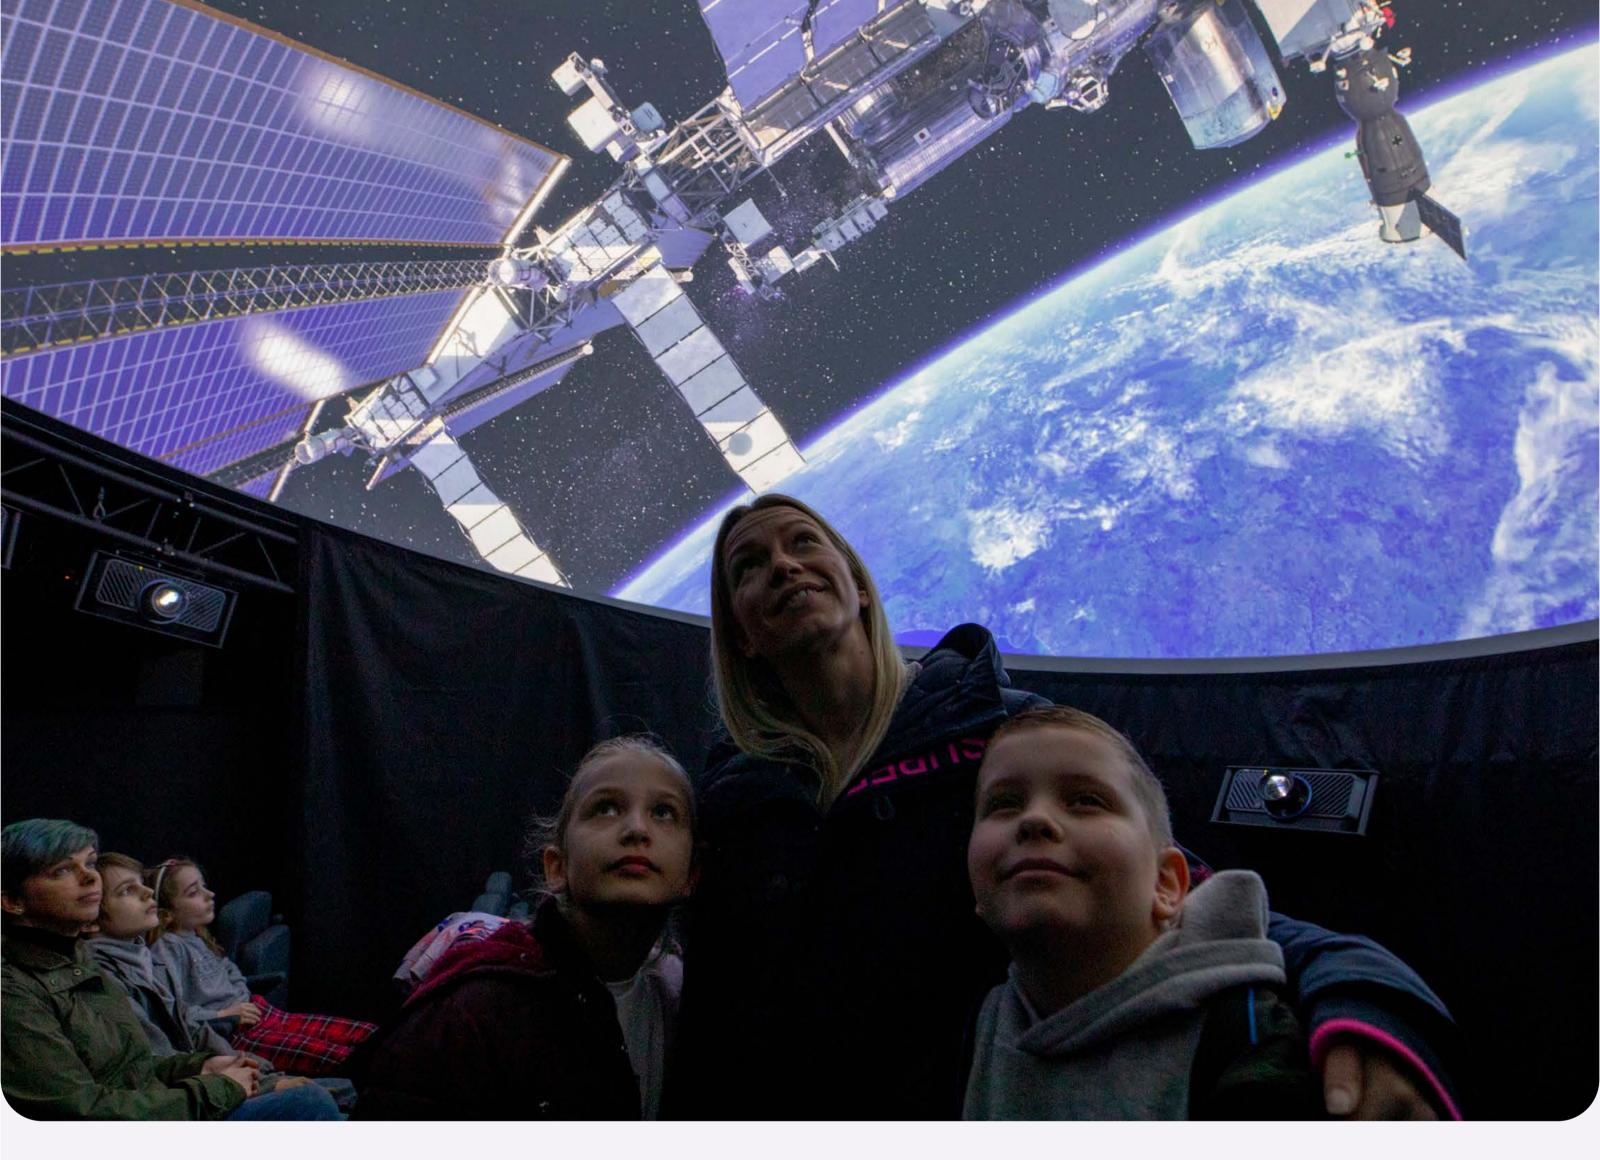

### Immersive Entertainment

Deliver stunning visuals and transform any space into an immersive experience with BenQ Projection Services. While immersive projection is commonly used in musuems and planetariums, it can also enhance event spaces and retail displays, creating captivating visuals that engage and inspire.