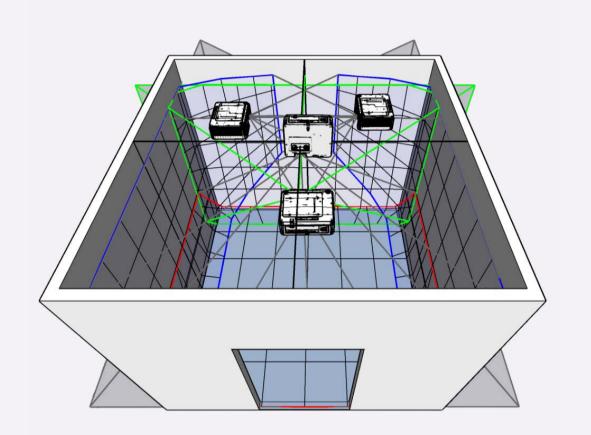

**Benq** 

## BenQ Immersive and Simulation Projection Services

Immersive Entertainment



### Immersive Entertainment

Deliver stunning visuals and transform any space into an immersive experience with BenQ Projection Services. While immersive projection is commonly used in musuems and planetariums, it can also enhance event spaces and retail displays, creating captivating visuals that engage and inspire.

### BenQ Projection Experts are Your Partners in Planning and Installation

#### 3D PLANNING





#### IMMERSIVE ROOM



CEILING PROJECTION



DOME PROJECTION

## BenQ Projection Experts are Your Partners in Planning and Installation

#### REAL SCENES





DOME PROJECTION



IMMERSIVE ROOM

# Essential Features for Consistant, Outstanding Image Quality



BROAD RANGE OF THROW RATIOS



WHITE BALANCE ADJUSTMENT IN FACTORY

### **Recommended Products**

|                        | LU960                                    | LU960ST                                  | LU960ST2                                  | LU960UST                    | LU960UST+                   |
|------------------------|------------------------------------------|------------------------------------------|-------------------------------------------|-----------------------------|-----------------------------|
| Br