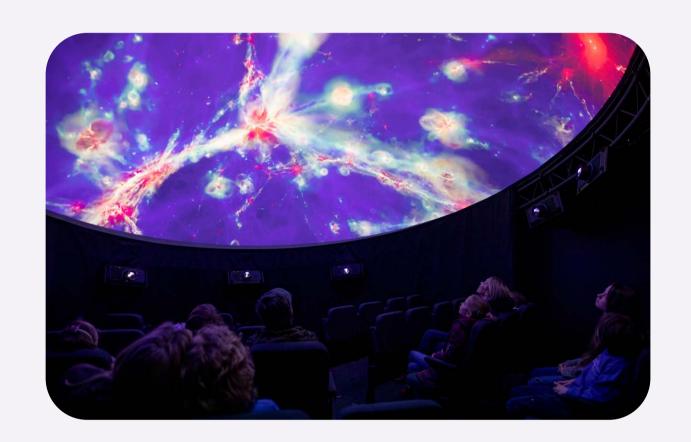

### Immersive Entertainment

Deliver stunning visuals and transform any space into an immersive experience with BenQ Projection Services. While immersive projection is commonly used in musuems and planetariums, it can also enhance event spaces and retail displays, creating captivating visuals that engage and inspire.

#### REAL SCENES

DOME PROJECTION

IMMERSIVE ROOM