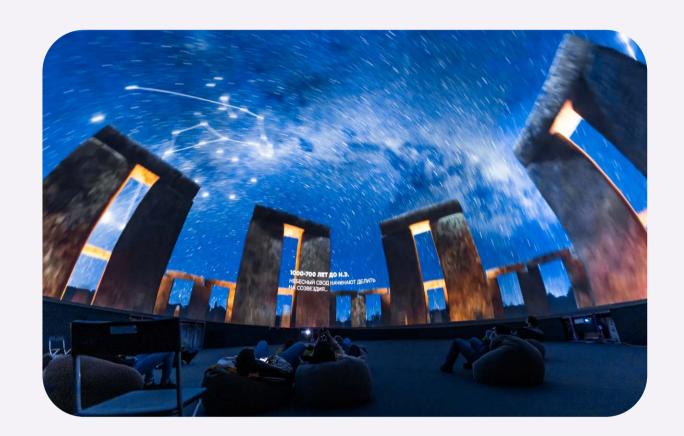

### Immersive Entertainment

Deliver stunning visuals and transform any space into an immersive experience with BenQ Projection Services. While immersive projection is commonly used in musuems and planetariums, it can also enhance event spaces and retail displays, creating captivating visuals that engage and inspire.

#### REAL SCENES

DOME PROJECTION

IMMERSIVE ROOM