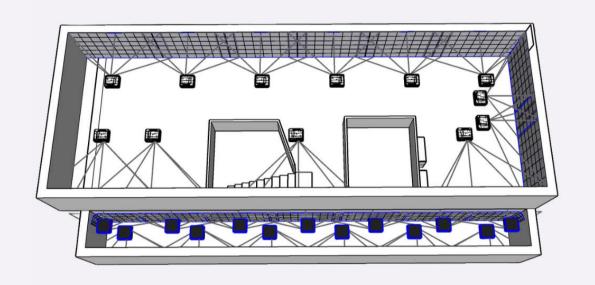

**Benq** 

## BenQ Immersive and Simulation Projection Services

Immersive Entertainment



### Immersive Entertainment

Deliver stunning visuals and transform any space into an immersive experience with BenQ Projection Services. While immersive projection is commonly used in musuems and planetariums, it can also enhance event spaces and retail displays, creating captivating visuals that engage and inspire.

### BenQ Projection Experts are Your Partners in Planning and Installation

#### 3D PLANNING





#### IMMERSIVE ROOM



CEILING PROJECTION



DOME PROJECTION

## BenQ Projection Experts are Your Partners in Planning and Installation

#### REAL SCENES





DOME PROJECTION



IMMERSIVE ROOM

# Essential Features for Consistant, Outstanding Image Quality



BROAD RANGE OF THROW RATIOS



WHITE BALANCE ADJUSTMENT IN FACTORY

### **Recommended Products**

|                        | LU960                                    | LU960ST                                  | LU960ST2                                  | LU960UST                    | LU960UST+                   |
|------------------------|------------------------------------------|------------------------------------------|-------------------------------------------|-----------------------------|-----------------------------|
| Brig