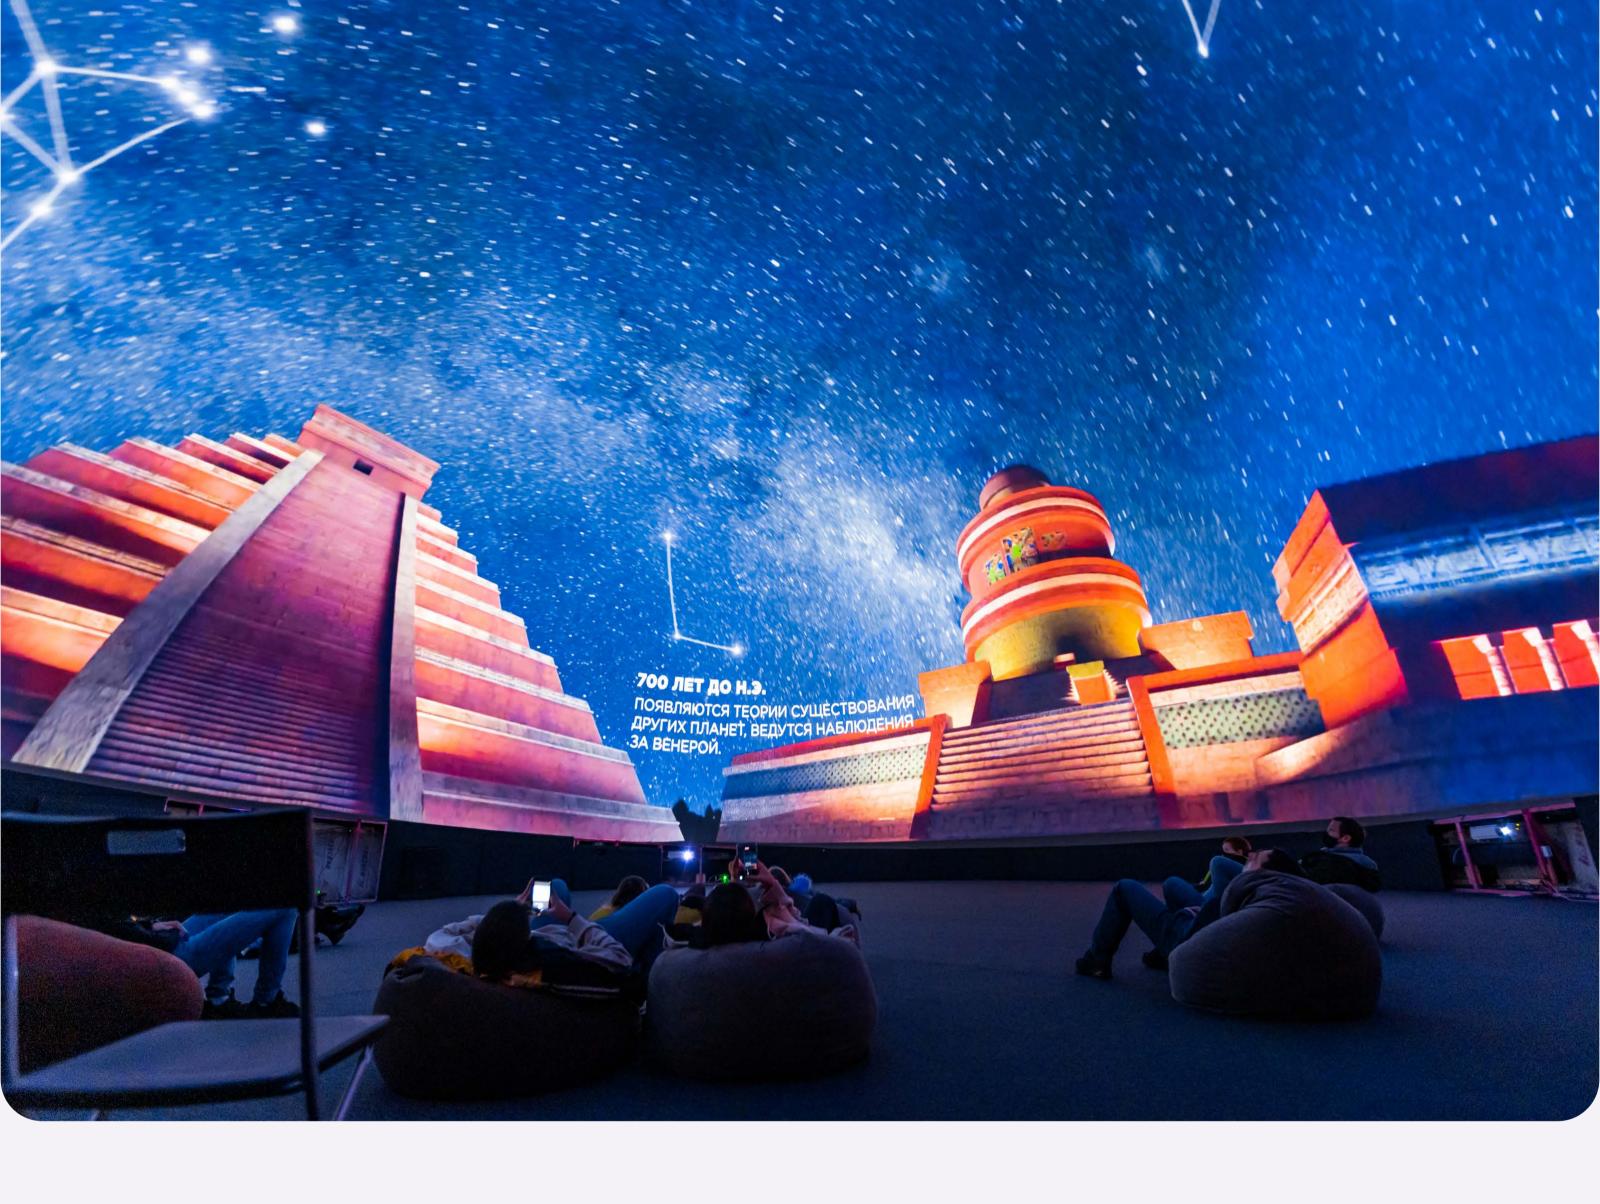

**Benq** 

## BenQ Immersive and Simulation Projection Services

Immersive Entertainment



### Immersive Entertainment

Deliver stunning visuals and transform any space into an immersive experience with BenQ Projection Services. While immersive projection is commonly used in musuems and planetariums, it can also enhance event spaces and retail displays, creating captivating visuals that engage and inspire.

### BenQ Projection Experts are Your Partners in Planning and Installation

#### 3D PLANNING





#### IMMERSIVE ROOM



CEILING PROJECTION



DOME PROJECTION

## BenQ Projection Experts are Your Partners in Planning and Installation

#### REAL SCENES





DOME PROJECTION



IMMERSIVE ROOM

# Essential Features for Consistant, Outstanding Image Quality



BROAD RANGE OF THROW RATIOS



WHITE BALANCE ADJUSTMENT IN FACTORY

### **Recommended Products**

|